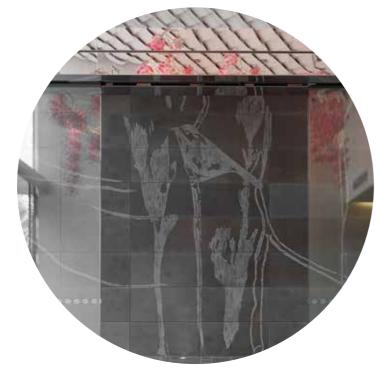

### 50 ALBERT RD, SOUTH MELBOURNE

AND WORK

ARTISTS | Emma Davies, 'Cherry Blossom Chandeliers', Jeremy Kibel, 'Bird Drawings Wall', James Hullick, 'The Hypno Electro Kensho: A Sound Seat Fabrication'

ART CONSULTANT

Andy Dinan

**MATERIALS** 

ARCHITECT | Elenberg Fraser

Fabric, stone, timber, concrete